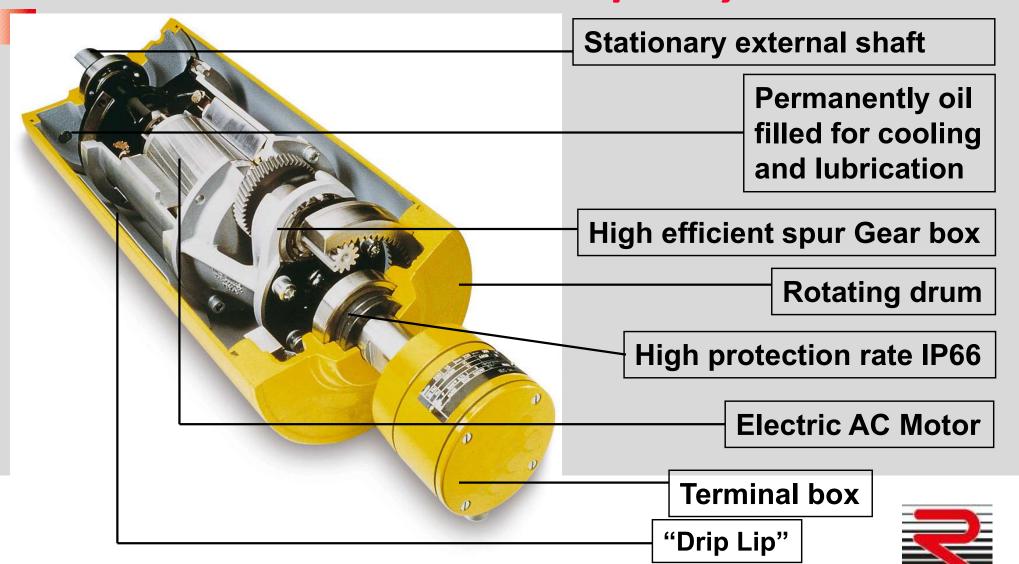

# MOTORIZED PULLEY

# Compact and Efficient Conveyor Drive





# RULMECA GERMANY GmbH

# Motorized pulleys



Moving ahead.

# Motorized Pulley

# Cross Section



### The benefits of Motorized Pulley over conventional drives

### **Lower Maintenance**:

- Only Fewer part to Handle
- Only lubrication is to be changed after 20000 working hours in case of Mineral Oil & 30000 working hours in case of Synthetic Oil.
- No Alignment is required.

### **Sealing Protection**:

Hermetically Sealed with IP 66/67 Protection (Free from Dust, oil, Grease, or any harmful substance). Motorised Pulley Drives are more suitable for high dusty environment.

### **Compact & Space Saving Design**

Motorized pulley is a solution where you have space constraint to installed conveyor drive system.



### The benefits of Motorized Pulley over conventional drives

### Safety:

Highly Safe Drive as no external rotating pa