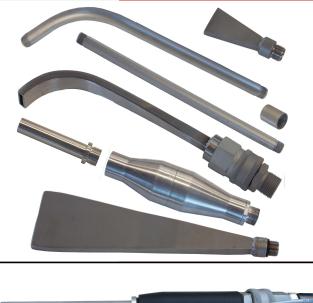

#### System Package Includes

ATX25 E Blast Unit 5m/16.5ft Air Hose Package Stainless Steel Gun Assembly 1 Supersonic Aluminum Nozzle

Adjustable Ice Rate Adjustable Air Pressure 20 kg / 44 Ibs Ice Hold

#### Features:

□ User-friendly control panel

Easy to use

- □ Single hose
  - □ Light and easy to use
  - □ Supersonic speed
- □ Low weight and compact
  - □ Easy to transport and move around
- □ Large, insulated hopper
  - □ Less refills per day
- □ Adjustable blast pressure from 2-16 bar
- □ Variable dry-ice feed rate
  - □ Better economy
  - □ Fine-tune cleaning aggression
- □ Choice of airlock plates
  - Maximize range of dry ice low rates from 10 to 250 kg. per hour
    - (supplied standard with 20-70 kg/h airlock plate)
- □ Operates with 1.7 to 4 mm pellets
  - Recommended 2.2 mm pellet maximizes the cleaning effect
- □ Fully enclosed stainless steel cabinet
  - □ Protects the dry-ice feed system from dust and water
  - Robust and easy to clean
- □ Lightweight blast gun with safety system to eliminate accidental start
  - □ Choice of blast hose Length
- New revolutionary modular nozzle program
  - Gives unlimited number of combinations to optmize blast performance