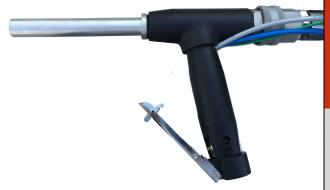

#### System Package Includes

ATX25 E Blast Unit 5m/16.5ft Air Hose Package Stainless Steel Gun Assembly 1 Supersonic Aluminum Nozzle

Adjustable Ice Rate Adjustable Air Pressure 20 kg / 44 Ibs Ice Hold

#### Features:

□ User-friendly control panel

Easy to use

- □ Single hose
  - □ Light and easy to use
  - □ Supersonic speed
- □ Low weight and compact
  - □ Easy to transport and move around
- □ Large, insulated hopper
  - □ Less refills per day
- □ Adjustable blast pressure from 2-16 bar
- □ Variable dry-ice feed rate
  - □ Better economy
  - □ Fine-tune cleaning aggression
- □ Choice of airlock plates
  - Maximize range of dry ice low rates from 10 to 250 kg. per hour
    - (supplied standard with 20-70 kg/h airlock plate)
- □ Operates with 1.7 to 4 mm pellets
  - Recommended 2.2 mm pellet maximizes the cleaning effect
- □ Fully enclosed stainless steel cabinet
  - □ Protects the dry-ice feed system from dust and water
  - Robust and easy to clean
- □ Lightweight blast gun with safety system to eliminate accidental start
  - □ Choice of blast hose Length
- New revolutionary modular nozzle program
  - Gives unlimited number of combinations to optmize blast performance