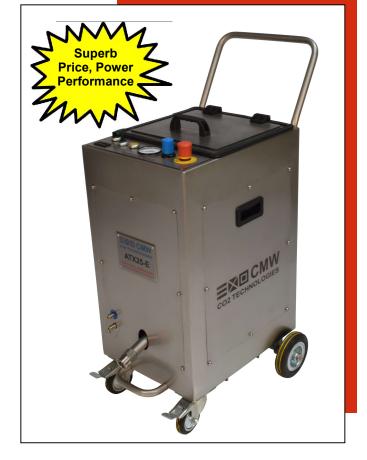

### ATX25 E Single Hose Blaster

#### Price and Efficiency at it's Best!

The **ATX25 E** is a single hose pellet blaster. It is one of the most powerful dry ice blasters available in the market today. It is suitable for light, medium and heavy cleaning applications.

#### Mobile & User Friendly

Compact & Mobile. Only 92 kg Powerful. Up to 16 bar blast pressure Economical. Low Dry Ice consumption Dry Ice is WATER FREE! Dry Ice is Not Conductive! No secondary waste! Dry Ice reverts to natural CO<sub>2</sub> vapor on impact.

#### System Package Includes

ATX25 E Blast Unit 5m/16.5ft Air Hose Package Stainless Steel Gun Assembly 1 Supersonic Aluminum Nozzle

Adjustable Ice Rate Adjustable Air Pressure 20 kg / 44 Ibs Ice Hold

#### **Technical data:**

| Dimension (LxWxH mm): | 480 x 530 x 1000              |
|-----------------------|-------------------------------|
| Weight:               | 92 kg                         |
| Hopper capacity:      | 20 kg                         |
| Dry-ice consumption:  | 30 - 70 kg/hr                 |
| Air hose connection:  | 3/4" jaw                      |
| Air Pressure:         | 3 - 15 bar                    |
| Air Volume:           | 2 - 10 m <sup>3</sup> /minute |
| Power supply:         | 220V -50 Hz                   |
| Power consumption:    | 785W                          |