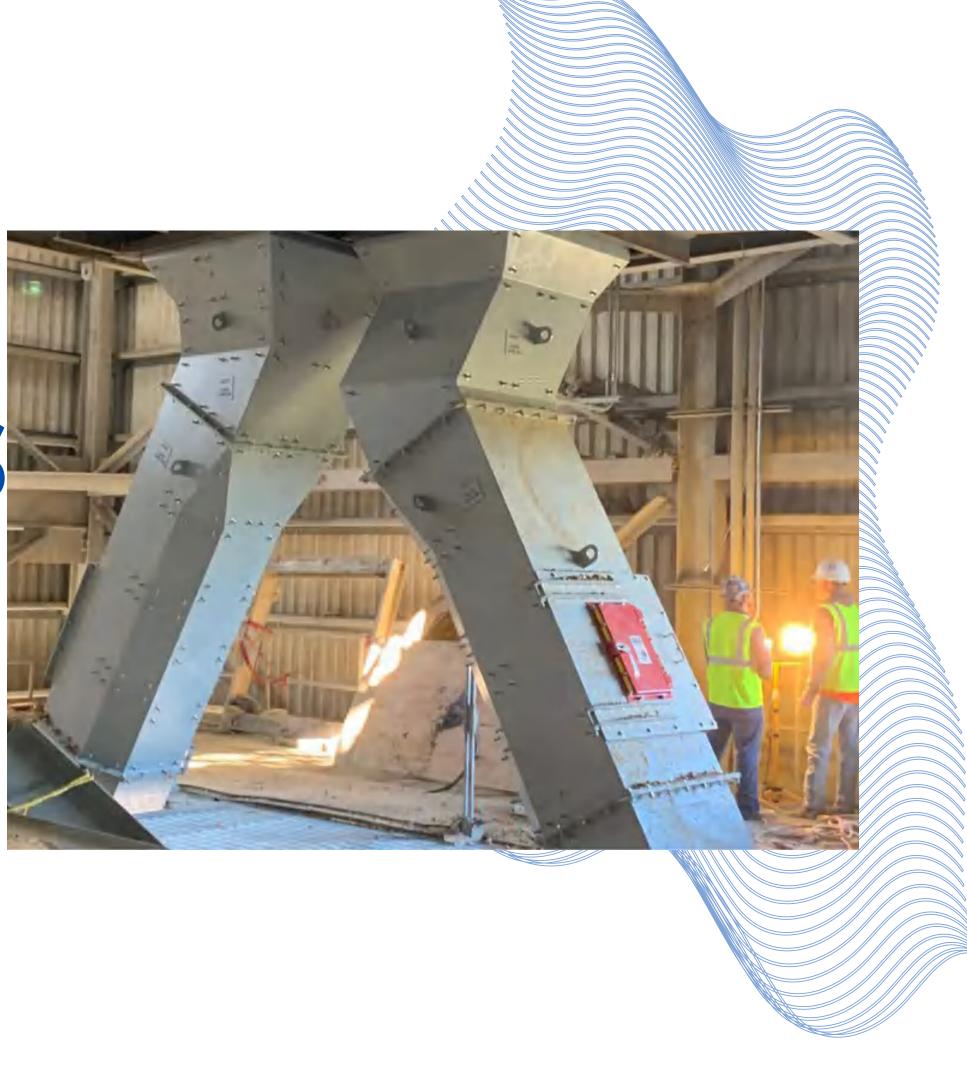

## CHUTE LINER PROTECTOR

CLP

CLP is innovative technology to prevent unplanned maintenance of industrial chute because of liner corrosion.

## TECHNOLOGY

Innovative technology behind CLP is force and vibration. It captures force impacting on liners and converts into voltage. Voltage is transmitted with IOT controller to AI engine. Any deviations from normal flow is alerts via notifications.

## **INSTALLATION SCHEMA**

CLP can be installed as below :-