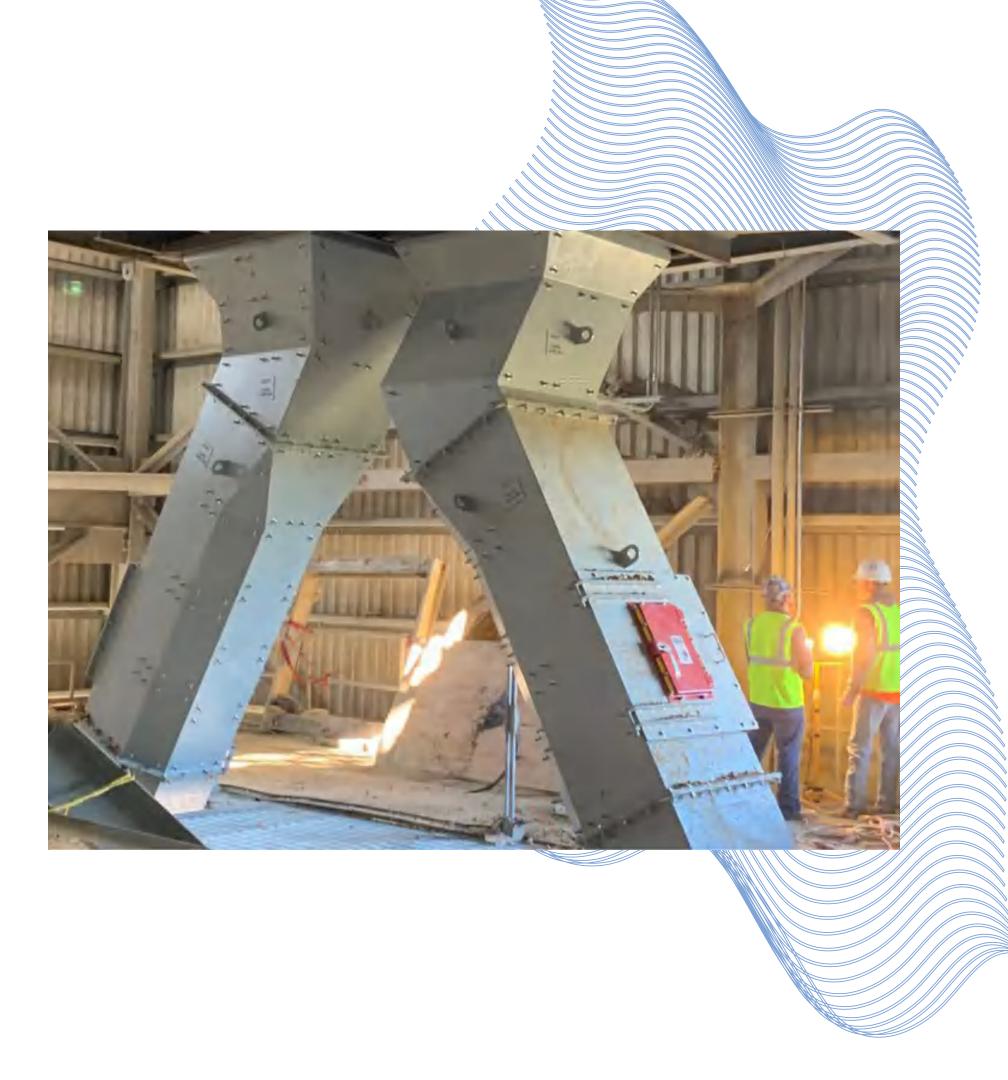

## CHUTE LINER PROTECTOR

CLP

CLP is innovative technology to prevent unplanned maintenance of industrial chute because of liner corrosion.

## TECHNOLOGY

Innovative technology behind CLP is force and vibration. It captures force impacting on liners and converts into voltage. Voltage is transmitted with IOT controller to AI engine. Any deviations from normal flow is alerts via notifications.

## **INSTALLATION SCHEMA**

CLP can be installed as below :-