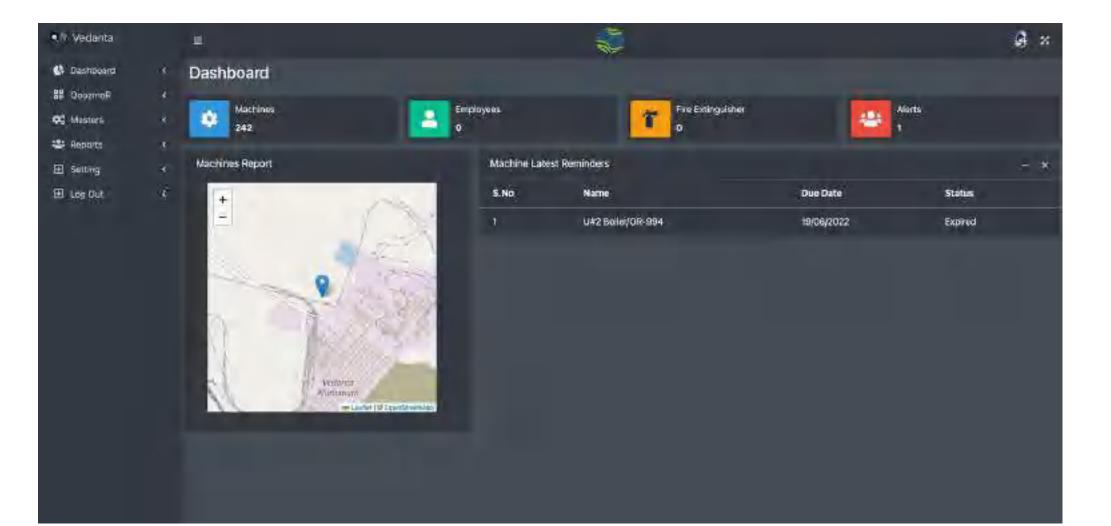

### QoozmoR

Web Dashboard

| Description<br>DR-1000 |                     | - / |
|------------------------|---------------------|-----|
| Make<br>400-246        |                     |     |
| FROM                   | Value<br>22/04/2022 | •   |
| Nome<br>TO             | Value<br>21/04/2023 | •10 |

### QoozmoR

App Dashboard