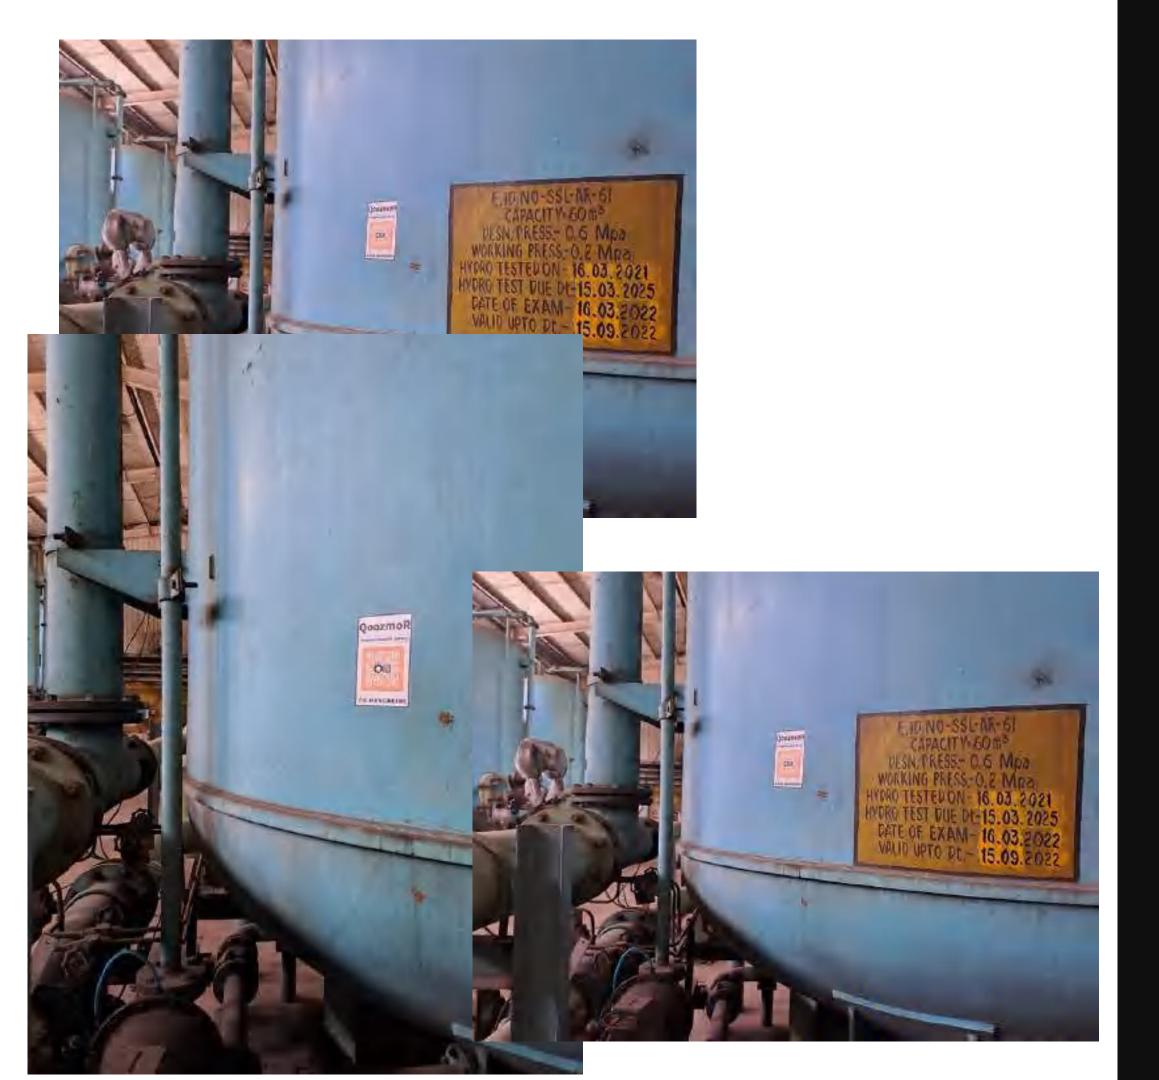

## QOOZMOR

### About QoozmoR

QoozmoR is innovative technological software which provides 360 degree view of assets, employees, fire extinguisher for regulatory compliance

QR Based Technology

Notification / Alert Mechanism

#### **ASSET IDENTIFICATION**

QoozmoR provides addition of asset master data, and its QR generation