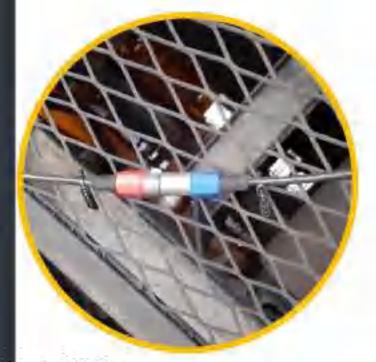

### **i Loto** Design Interlocking

Connector and Guard Sensing Cable will run the entire conveyor length. The cable will be designed for use in outdoor environments. Each guard row (be it left hand side or Right hand side.) will be interconnected through sensing cable in zig zag pattern.

#### ILOTO - WORKING INTERLOCKING GRID

As displayed in images in below, interlocking grid is laid in Zig Zag format at conveyors. When conveyor guard is removed by opening grid connector, it sends signal to control panel for further processing.