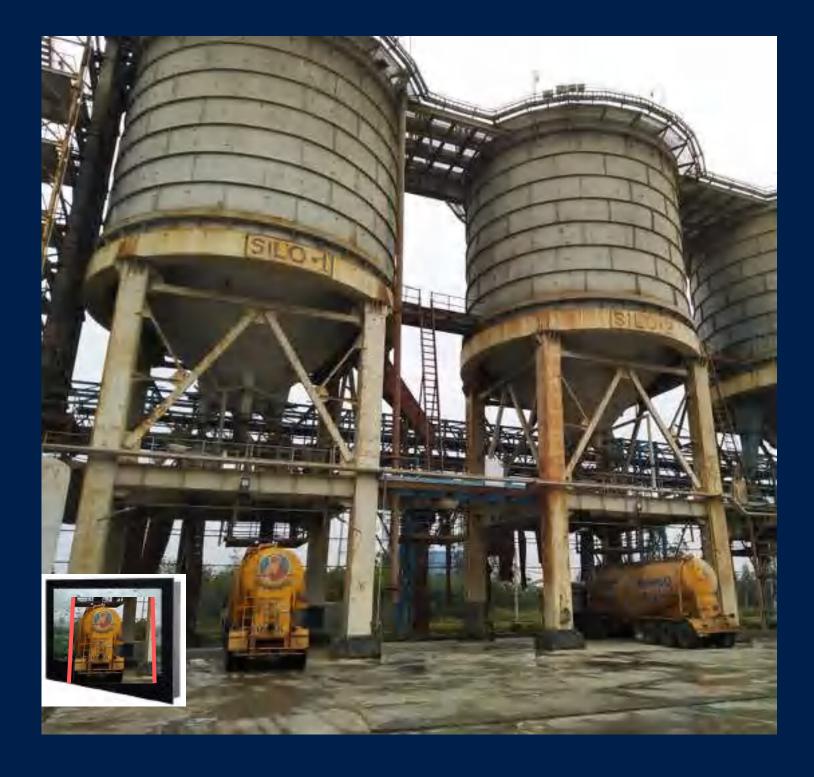

ng at silo for vehicle loading is critical. It is completely done manually and its hazardous.

Drishti brings you AI powered assistant for vehicle parking which removes any manual intervention hence safety of men.





### GOLDEN EYE - AI POWERED

1. GOLDEN EYE is cutting edge innovative technology which assists truck drivers to mount vehicles easily under a silo lid.

2. It uses advanced AI and camera algorithms to project silo lid position on screen.

3. Drivers can easily view the position of the bulker top along with Drishti Assistant Markings.



### GOLDEN EYE Advantage



Al powered helps easy guidance for driver parking under silo.



Automatic method ensures hassle free parking results in time saving.





for No men is required for parking vehicle under silo arm.





## BEFORE



## AFTER

### **GOLDEN EYE - SCHEMA**







Silo 1 Silo 2 Silo 3





### **Operator Cabin**

## **BREAKER LID PROTECTION**



## BREAKERS

A circuit breaker is an electrical safety device designed to protect an electrical circuit from damage caused by overcurrent.



## PROBLEM

Back lid of control panel of breakers are meant to protect direct physical contact. Unauthorised access to back door of control panel of breakers leads to accidents.



## SOLUTION

BLP - Its innovative technology protects authorised access to back lid of control panel. In case of any breach , if lid is opened breaker supply is interrupted.



## WORKING PRINCIPLE

- 1. Sensor is Mounted at back of Door Lid
- 2. When ever back door is opened, sensor will trigger event to relay
- 3. Relay will send potential fre