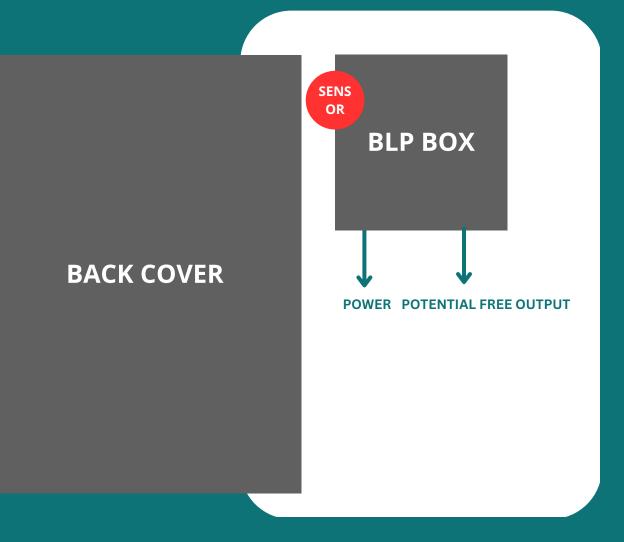

## PROBLEM

Back lid of control panel of breakers are meant to protect direct physical contact. Unauthorised access to back door of control panel of breakers leads to accidents.

## SOLUTION

BLP - Its innovative technology protects authorised access to back lid of control panel. In case of any breach , if lid is opened breaker supply is interrupted.

## WORKING PRINCIPLE

- 1. Sensor is Mounted at back of Door Lid
- 2. When ever back door is opened, sensor will trigger event to relay
- 3. Relay will send potential free contact signal to trip Breaker.

#### **BREAKER PANEL**