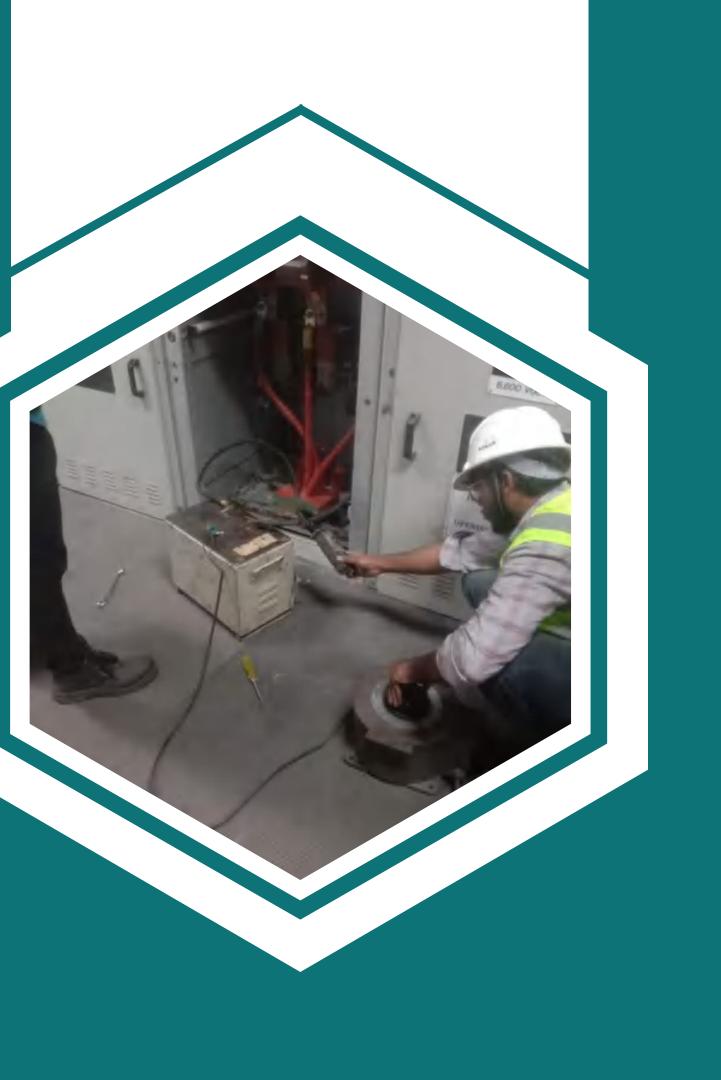

## BREAKERS

A circuit breaker is an electrical safety device designed to protect an electrical circuit from damage caused by overcurrent.

## PROBLEM

Back lid of control panel of breakers are meant to protect direct physical contact. Unauthorised access to back door of control panel of breakers leads to accidents.

## SOLUTION

BLP - Its innovative technology protects authorised access to back lid of control panel. In case of any breach , if lid is opened breaker supply is interrupted.