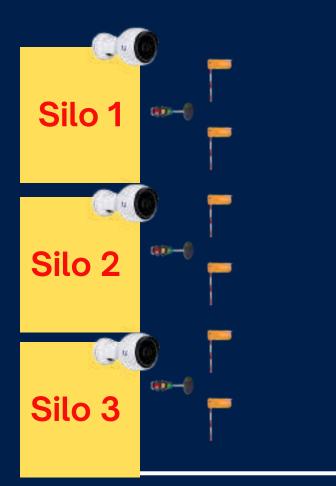

l. It is completely done manually and its hazardous.

Drishti brings you AI powered assistant for vehicle parking which removes any manual intervention hence safety of men.





### GOLDEN EYE - AI POWERED

1. GOLDEN EYE is cutting edge innovative technology which assists truck drivers to mount vehicles easily under a silo lid.

2. It uses advanced AI and camera algorithms to project silo lid position on screen.

3. Drivers can easily view the position of the bulker top along with Drishti Assistant Markings.



### GOLDEN EYE Advantage



Al powered helps easy guidance for driver parking under silo.



Automatic method ensures hassle free parking results in time saving.





for No men is required for parking vehicle under silo arm.





## BEFORE



## AFTER

### **GOLDEN EYE - SCHEMA**







Silo 1 Silo 2 Silo 3





### **Operator Cabin**

## **BREAKER LID PROTECTION**



## BREAKERS

A circuit breaker is an electrical safety device designed to protect an electrical circuit from damage caused by overcurrent.



## PROBLEM

Back lid of control panel of breakers are meant to protect direct physical contact. Unauthorised access to back door of control panel of breakers leads to accidents.



## SOLUTION

BLP - Its innovative technology protects authorised access to back lid of control panel. In case of any breach , if lid is opened breaker supply is interrupted.



## WORKING PRINCIPLE

- 1. Sensor is Mounted at back of Door Lid
- 2. When ever back door is opened, sensor will trigger event to relay
- 3. Relay will send potential free contact signal to trip Breaker.



####