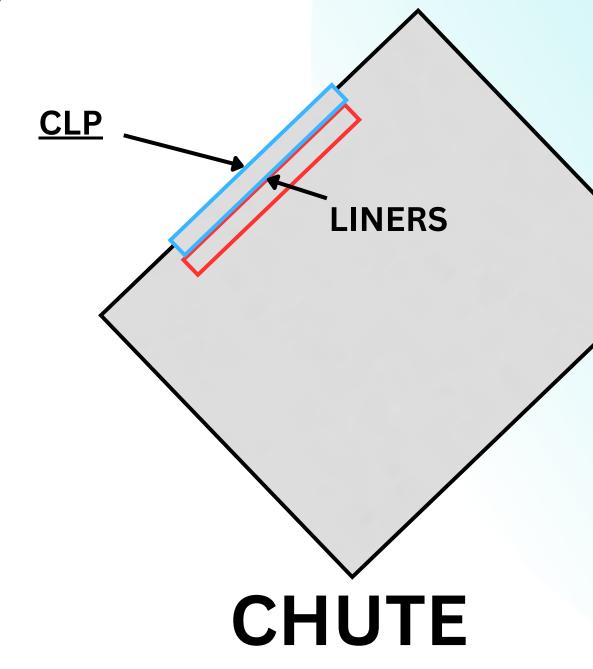

## CHUTE LINER PROTECTOR

CLP

CLP is innovative technology to prevent unplanned maintenance of industrial chute because of liner corrosion.

## **INSTALLATION SCHEMA**

CLP can be installed as below :-