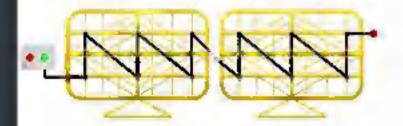

### **i Loto** Design Interlocking

Connector and Guard Sensing Cable will run the entire conveyor length. The cable will be designed for use in outdoor environments. Each guard row (be it left hand side or Right hand side.) will be interconnected through sensing cable in zig zag pattern.

#### ILOTO - WORKING INTERLOCKING GRID

As displayed in images in below, interlocking grid is laid in Zig Zag format at conveyors. When conveyor guard is removed by opening grid connector, it sends signal to control panel for further processing.