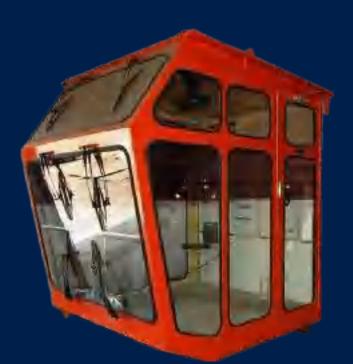

lly and its hazardous.

Drishti brings you AI powered assistant for vehicle parking which removes any manual intervention hence safety of men.





### GOLDEN EYE - AI POWERED

1. GOLDEN EYE is cutting edge innovative technology which assists truck drivers to mount vehicles easily under a silo lid.

2. It uses advanced AI and camera algorithms to project silo lid position on screen.

3. Drivers can easily view the position of the bulker top along with Drishti Assistant Markings.



### GOLDEN EYE Advantage



Al powered helps easy guidance for driver parking under silo.



Automatic method ensures hassle free parking results in time saving.





for No men is required for parking vehicle under silo arm.





## BEFORE



## AFTER

### **GOLDEN EYE - SCHEMA**







Silo 1 Silo 2 Silo 3





### **Operator Cabin**

## **BREAKER LID PROTECTION**



## BREAKERS

A circuit breaker is an electrical safety device designed to protect an electrical circuit from damage caused by overcurrent.



## PROBLEM

Back lid of control panel of breakers are meant to protect direct physical contact. Unauthorised access to back door of control panel of breakers leads to accidents.



## SOLUTION

BLP - Its innovative technology protects authorised access to back lid of control panel. In case of any breach , if lid is opened breaker supply is interrupted.



## WORKING PRINCIPLE

- 1. Sensor is Mounted at back of Door Lid
- 2. When ever back door is opened, sensor will trigger event to relay
- 3. Relay will send potential free contact signal to trip Breaker.



#### **BREAKER PANEL**



### Inno