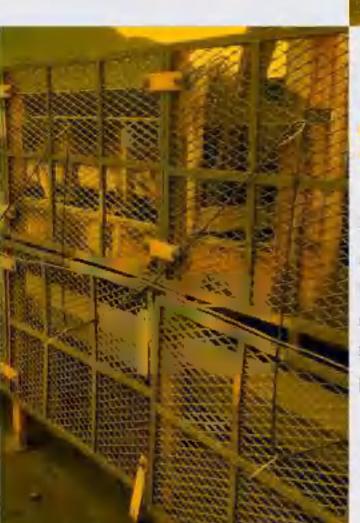

### **i Loto** Design Interlocking

Connector and Guard Sensing Cable will run the entire conveyor length. The cable will be designed for use in outdoor environments. Each guard row (be it left hand side or Right hand side.) will be interconnected through sensing cable in zig zag pattern.

#### ILOTO - WORKING INTERLOCKING GRID

As displayed in images in below, interlocking grid is laid in Zig Zag format at conveyors. When conveyor guard is removed by opening grid connector, it sends signal to control panel for further processing.