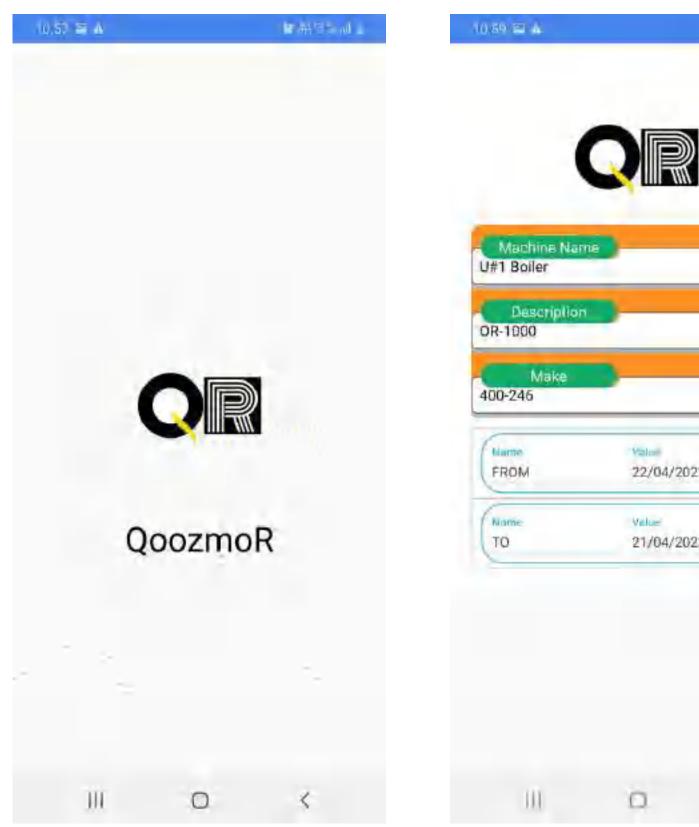

### QoozmoR

Web Dashboard

| Description<br>DR-1000 |                     | - / |
|------------------------|---------------------|-----|
| Make<br>400-246        |                     |     |
| FROM                   | Value<br>22/04/2022 | •   |
| Nome<br>TO             | Value<br>21/04/2023 | •10 |

### QoozmoR

App Dashboard