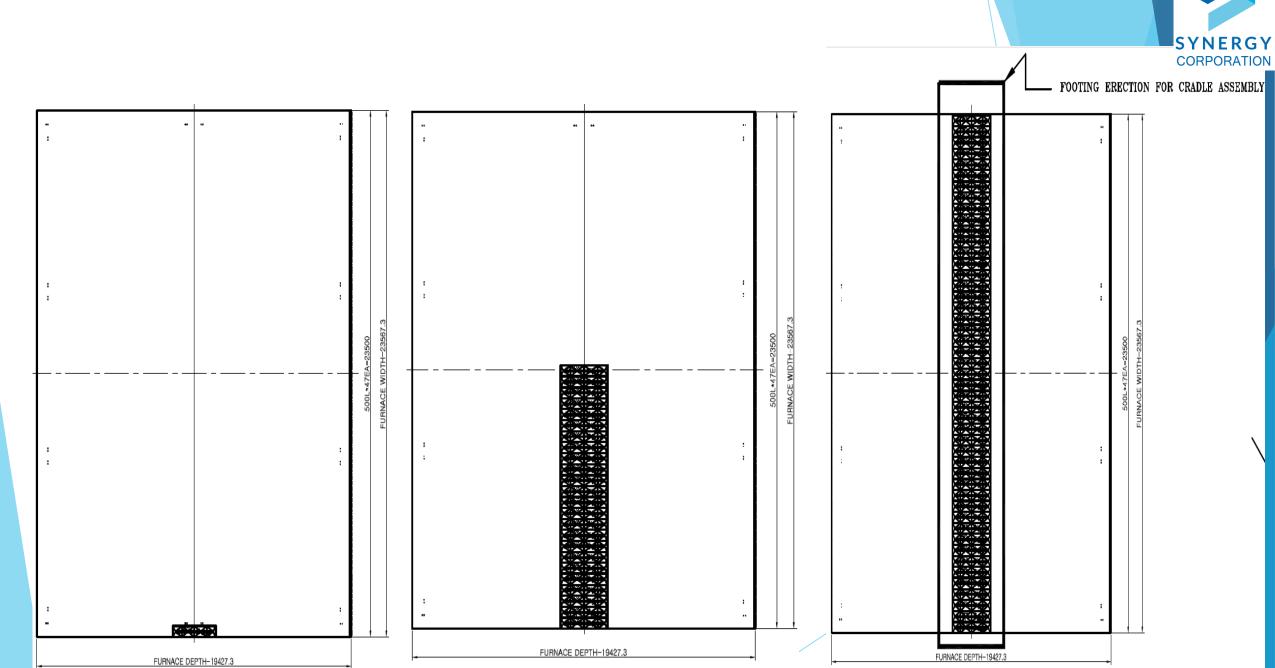

construction that is as light as its strong. Lighter than a mesh grating with the same strengh.
- **Install with a breeze:** DAEO Footing has been designed to be simple and easy to install. This allows for quicker installation in challenging environments, allowing safety for end-users on short notice.
- **Flexible by design:** DAEO Footing can be used in various types of Power plant, environments, industries, and applications. The product line is available in various widths, heights, lengths, and profile forms and can furthermore be customised to meet your exact needs.
- NO Tools required for Installation of footings



# Side view of platform insertion **SYNERGY** CORPORATION EL.13500 T.O.P WATER COOLED ACCESS DOOR-FOR CRADLE INTO FURNACE

#### Placement of Platform inside furnace floor



#### Post installation view







## TECHNICAL SPECIFICATION/MOC/DESIGIN





#### **Engineering Safety**



Safety is present in all aspects of what we do:

Safety is at the very heart of our products, solutions and through everything we do. Our drive is to enable our customers - no matter your industry - to safely operate in their business environment, supported and surrounded by innovative DAEO solutions.

DAEO is dedicated to help professionals engineer safety into every project and strive to follow our brand promise. Our products and solutions are used in many different types of buildings, applications, and installations. They are often exposed to harsh influences in heavy cargo, chemicals, high frequency cleaning, and weather and wind.

Therefore, our products must live up to a hi