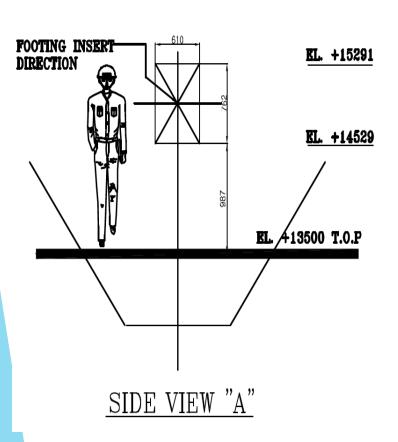

# Side view of platform insertion **SYNERGY** CORPORATION EL.13500 T.O.P WATER COOLED ACCESS DOOR-FOR CRADLE INTO FURNACE