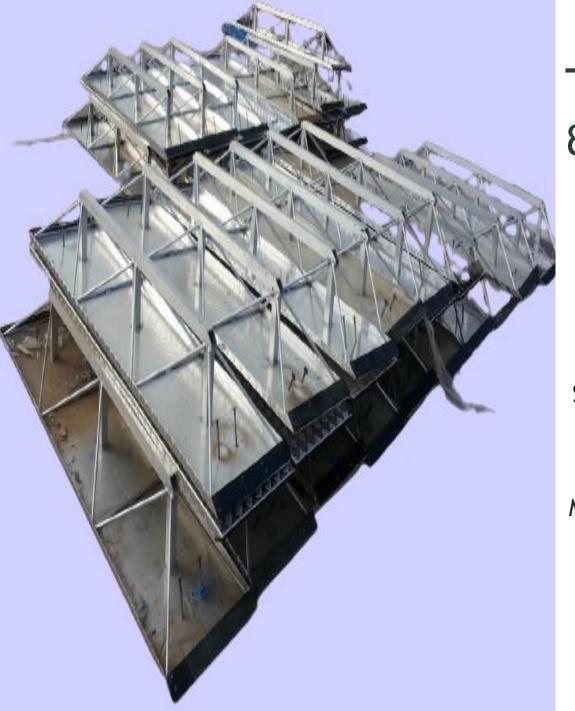

### Topic: Access walkways & Maintenance platforms



Supplied by: SYNERGY CORPORATION

Manufactured by: DAEO PRECISION IND CO LTD

#### **Best-in-class in comfort & security**



- **High slip resistance:** Carefully designed surface ensure that the line proves end-users with maximum slip resistance.
- **Suitable for high altitudes:** The DAEO Footing is very suitable to be used at high altitudes. Due to its light weight construction.
- Optimal strength to weight ratio: The sturdy design of the DAEO Footing ensures a construction that is as light as its strong. Lighter than a mesh grating with the same strengh.
- **Install with a breeze:** DAEO Footing has been designed to be simple and easy to install. This allows for quicker installation in challenging environments, allowing safety fo