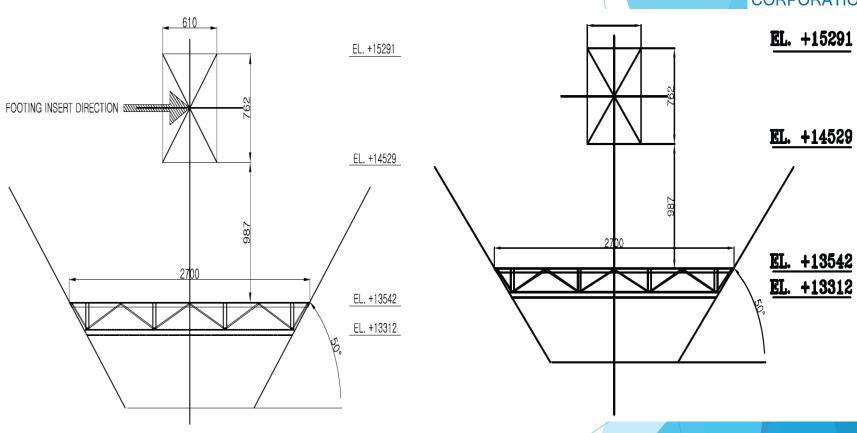

# Side view of platform insertion **SYNERGY** CORPORATION EL.13500 T.O.P WATER COOLED ACCESS DOOR-FOR CRADLE INTO FURNACE