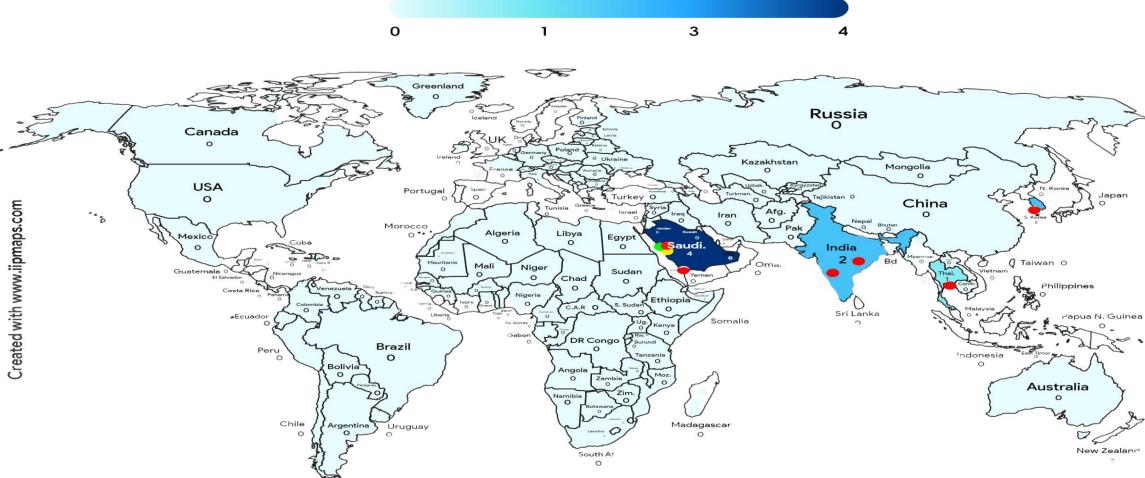

#### **OUR WORLD PRESENCE**

#### **OUR CLIENTS**

| SR NO | PLANT NAME                            | CAPACITY | COUNTRY      |
|-------|---------------------------------------|----------|--------------|
| 1     | NTPC LARA                             | 1600 MW  | INDIA        |
| 2     | NTPC KUDGI                            | 2400 MW  | INDIA        |
| 3     | SHUQAIQ STEAM POWER PLANT             | 2640 MW  | SAUDI ARABIA |
| 4     | RABIGH COMBINED CYCLE POWER PLANT     | 2060     | SAUDI ARABIA |
| 5     | YANBU 3 DUAL-FUEL POWERED POWER PLANT | 3300     | SAUDI ARABIA |
| 6     | MARAFIQ YANBU GAS TURBINE POWER PLANT | 517      | SAUDI ARABIA |
| 7     | DANGJIN COAL-FIRED POWER PLANT        | 2400 MW  | SOUTH KOREA  |
| 8     | HONAM COAL FIRED POWER PLANT          | 500 MW   | SOUTH KOREA  |
| 9     | GHECO-ONE POWER PLANT                 | 660 MW   | THAILAND     |